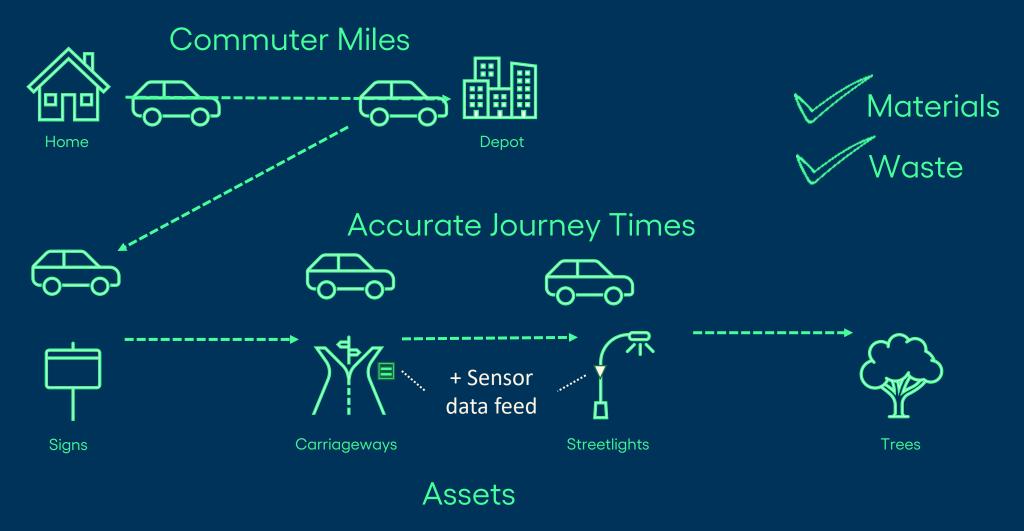

c.) to have impact on key areas of focus



Combining the real and digital world to empower clients to act flexibly and sustainably

Siemens + Brightly



# Application independent integrations using industry standard API technology

















# **Brightly – IoT Integration**

#### **Dashboard view**

Traffic-light dashboards to trigger events once sensors hit certain thresholds

#### Sensor agnostic

Pulls sensor data from any sensor, taking readings on temperature, air quality, fill levels and many more...



#### **Single Spatial View**

Visibility of data across assets, teams and processes



# Siemens Blockage Predictor



#### Field working

Auto-job allocation to crew in the field



# Sustainable Communities.



# **Asset Lifecycle Management 2.0**



# Operate and Maintain





### Confirm® Dashboard





Nick Vague



# **Baseline**



# **Brightly Asset Management Journey**



Dependable asset register to consolidate asset information, schedule maintenance and monitor asset conditions Use analytics to identify focus areas for action and investment and support datadriven decisions

Target solutions (automation, interaction, proactive communications, etc.) to have impact on key areas of focus



# Thank you