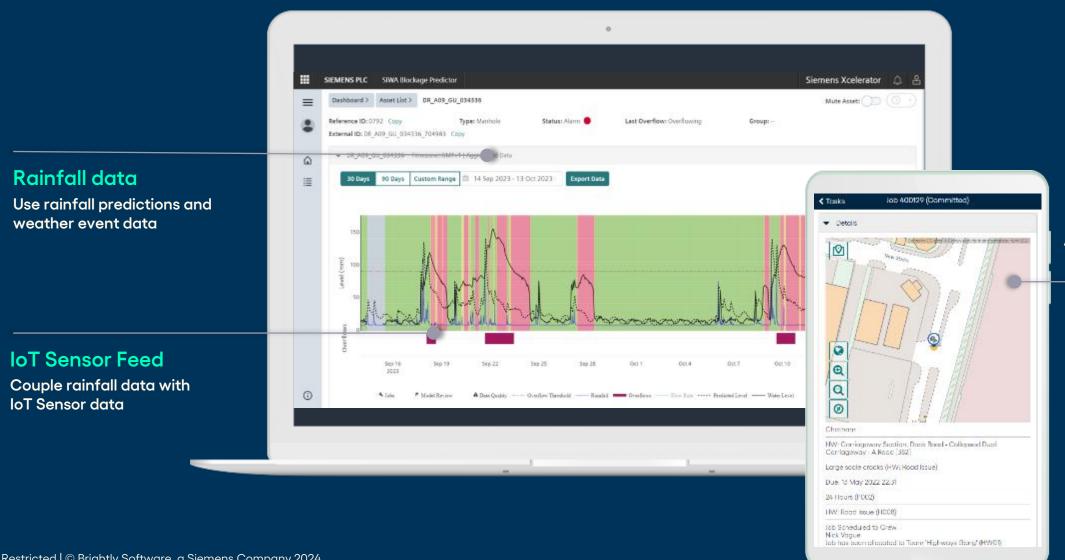

# Siemens Blockage Predictor

#### Field working

Auto-job allocation to crew in the field