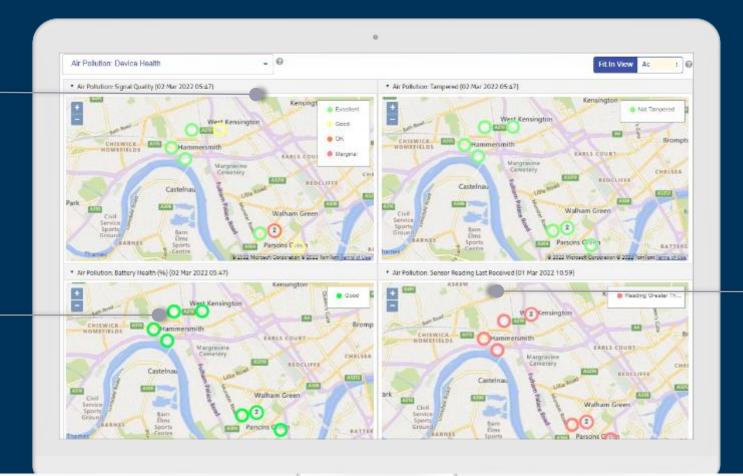

#### **Dashboard view**

Traffic-light dashboards to trigger events once sensors hit certain thresholds

#### Sensor agnostic

Pulls sensor data from any sensor, taking readings on temperature, air quality, fill levels and many more...