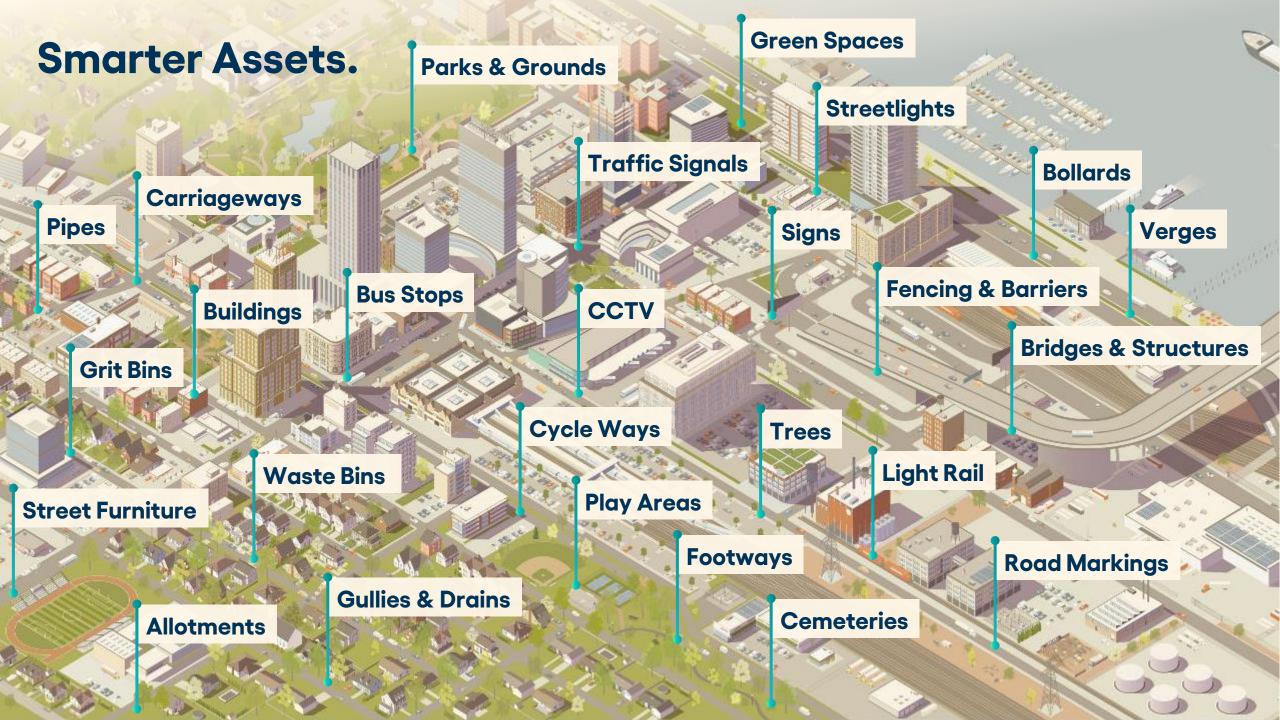

formance of their assets.

Brightly's cloud-based platform leverages more than 20 years of data to deliver predictive insights that help users through the key phases of the entire asset lifecycle.

**Orightly** 

A Siemens Company



# **Brightly Asset Management Journey**



Dependable asset register to consolidate asset information, schedule maintenance and monitor asset conditions Use analytics to identify focus areas for action and investment and support datadriven decisions

Target solutions (automation, interaction, proactive communications, etc.) to have impact on key areas of focus



Combining the real and digital world to empower clients to act flexibly and sustainably

Siemens + Brightly



# Application independent integrations using industry standard API technology

















# **Brightly – IoT Integration**

#### **Dashboard view**

Traffic-light dashboards to trigger events once sensors hit certain thresholds

#### Sensor agnostic

Pulls sensor data from any sensor, taking readings on temperature, air quality, fill levels and many more...



#### **Single Spatial View**

Visibility of data across assets, teams and processes



# Siemens Blockage Predictor



#### Field working

Auto-job allocation to crew in the field



# Sustainable Communities.



# **Asset Lifecycle Management 2.0**



# Operate and Maintain





### Confirm® Dashboard





Nick Vague



# **Baseline**



# **Brightly Asset Management Journey**



Dependable asset register to consolidate asset information, schedule maintenance and monitor asset conditions Use analytics to identify f