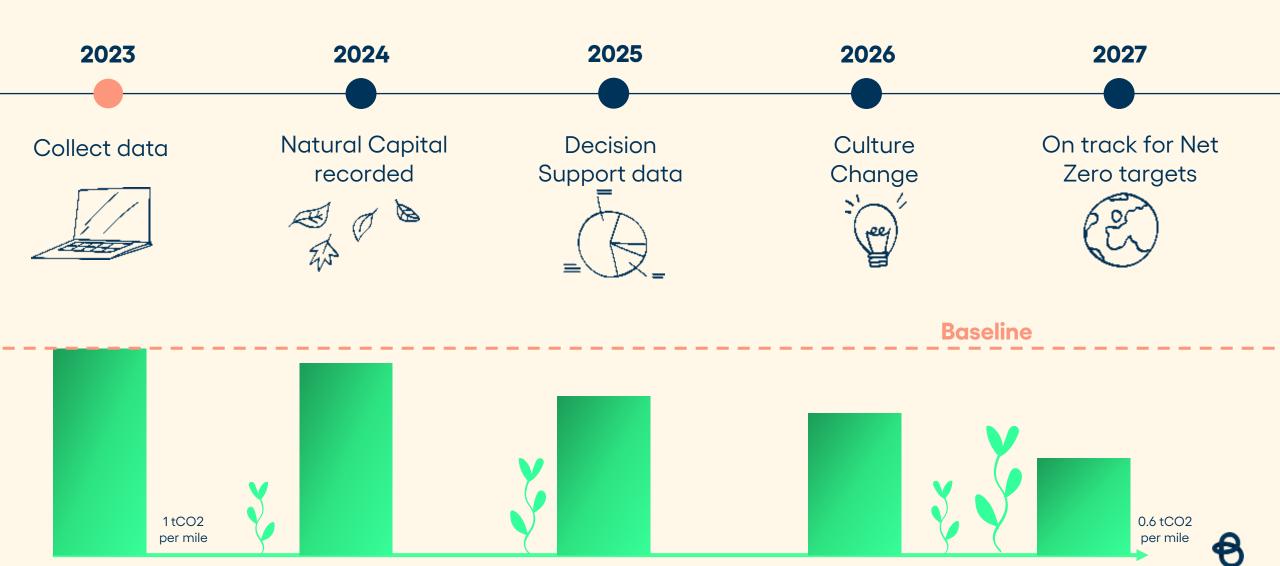

and digital world to empower clients to act flexibly and sustainably

Siemens + Brightly



# Application independent integrations using industry standard API technology

















# **Brightly – IoT Integration**

#### **Dashboard view**

Traffic-light dashboards to trigger events once sensors hit certain thresholds

#### Sensor agnostic

Pulls sensor data from any sensor, taking readings on temperature, air quality, fill levels and many more...



#### **Single Spatial View**

Visibility of data across assets, teams and processes



# Siemens Blockage Predictor



#### Field working

Auto-job allocation to crew in the field



# Sustainable Communities.



# **Asset Lifecycle Management 2.0**



# Operate and Maintain





### Confirm® Dashboard





Nick Vague



# **Baseline**



# **Brightly Asset Management Journey**



Dependable asset register to consolidate asset information, schedule maintenance and monitor asset conditions Use analytics to identify focus areas for action and investment and support datadriven decisions

Target solutions (automation, interaction, proactive communications, etc.) to have impact on key areas of focus



# Thank you