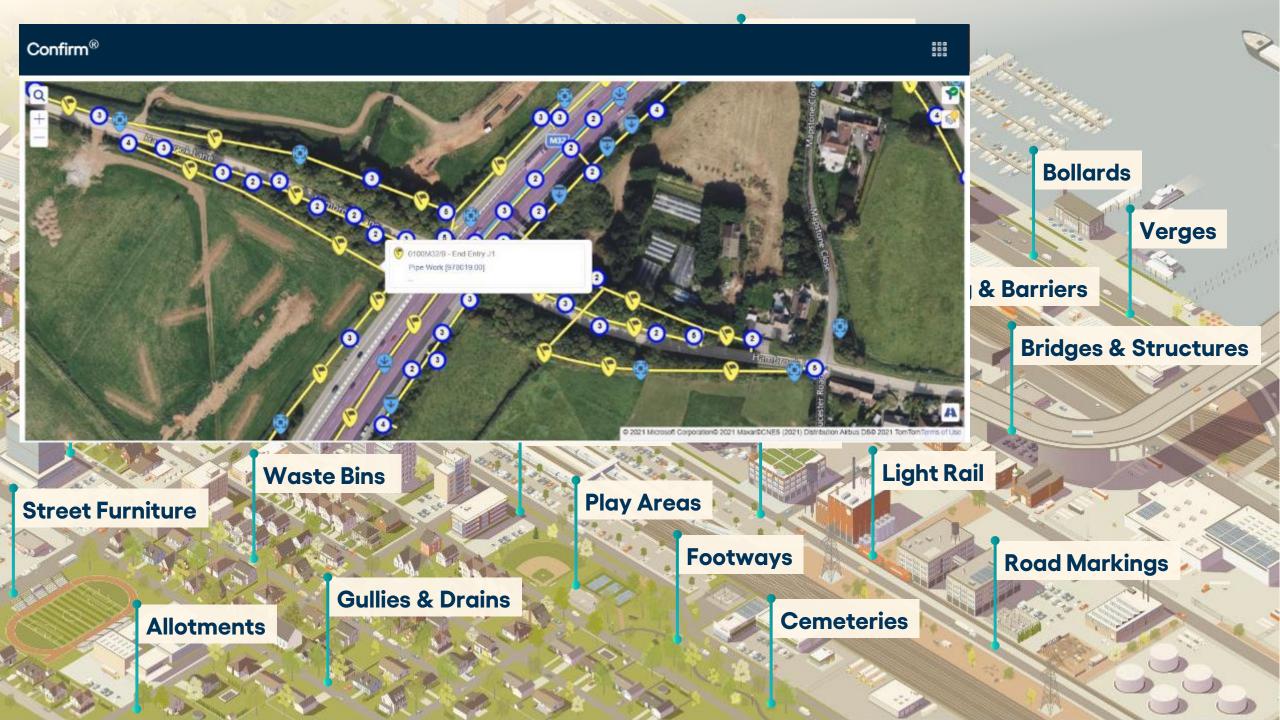

rmance of their assets.

Brightly's cloud-based platform leverages more than 20 years of data to deliver predictive insights that help users through the key phases of the entire asset lifecycle.

**Orightly** 

A Siemens Company



# **Brightly Asset Management Journey**



Dependable asset register to consolidate asset information, schedule maintenance and monitor asset conditions Use analytics to identify focus areas for action and investment and support datadriven decisions

Target solutions (automation, interaction, proactive communications, etc.) to have impact on key areas of focus



Combining the real and digital world to empower clients to act flexibly and sustainably

Siemens + Brightly



# Application independent integrations using industry standard API technology

















# **Brightly – IoT Integration**

#### **Dashboard view**

Traffic-light dashboards to trigger events once sensors hit certain thresholds

#### Sensor agnostic

Pulls sensor data from any sensor, taking readings on temperature, air quality, fill levels and many more...



#### **Single Spatial View**

Visibility of data across assets, teams and processes



# Siemens Blockage Predictor



#### Field working

Auto-job allocation to crew in the field



# Sustainable Communities.



# **Asset Lifecycle Management 2.0**



# Operate and Maintain





### Confirm® Dashboard





Nick Vague



# **Baseline**



# **Brightly Asset Management Journey**



Dependable asset register to consolidate asset information, schedule maintenance and monitor asset conditions Use analytics to identify foc