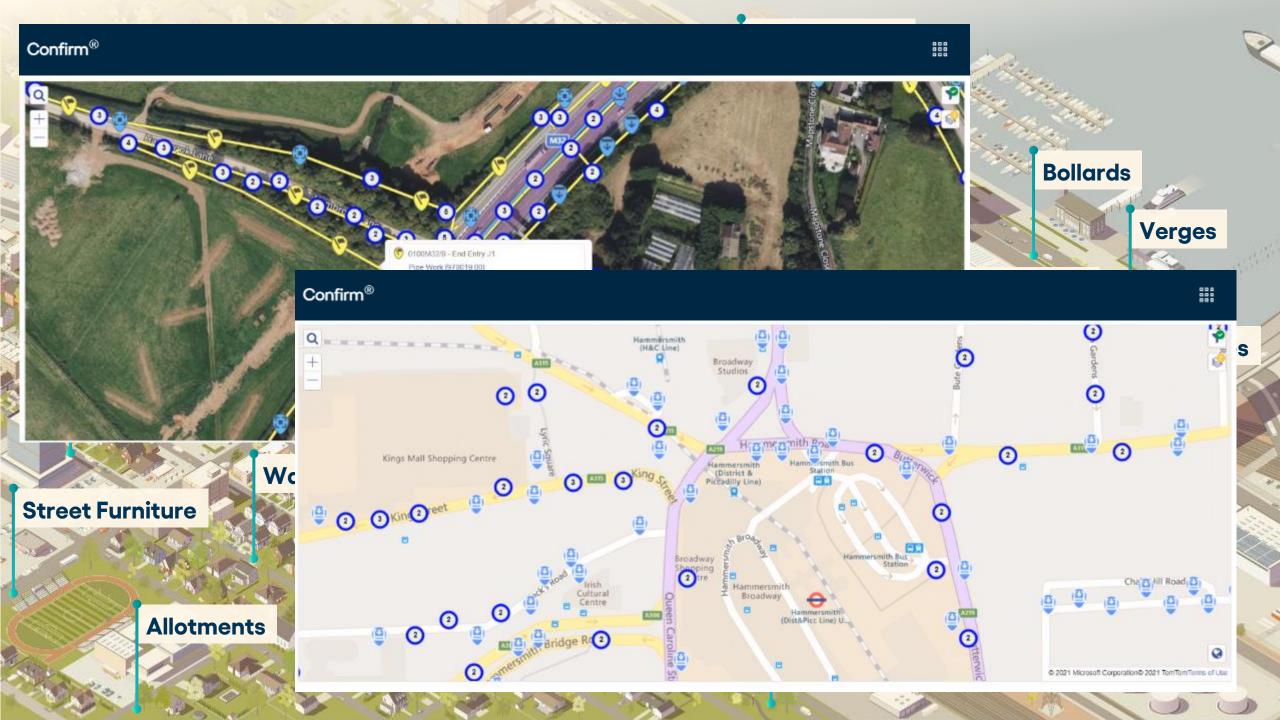

#### **Single Spatial View**

Visibility of data across assets, teams and processes