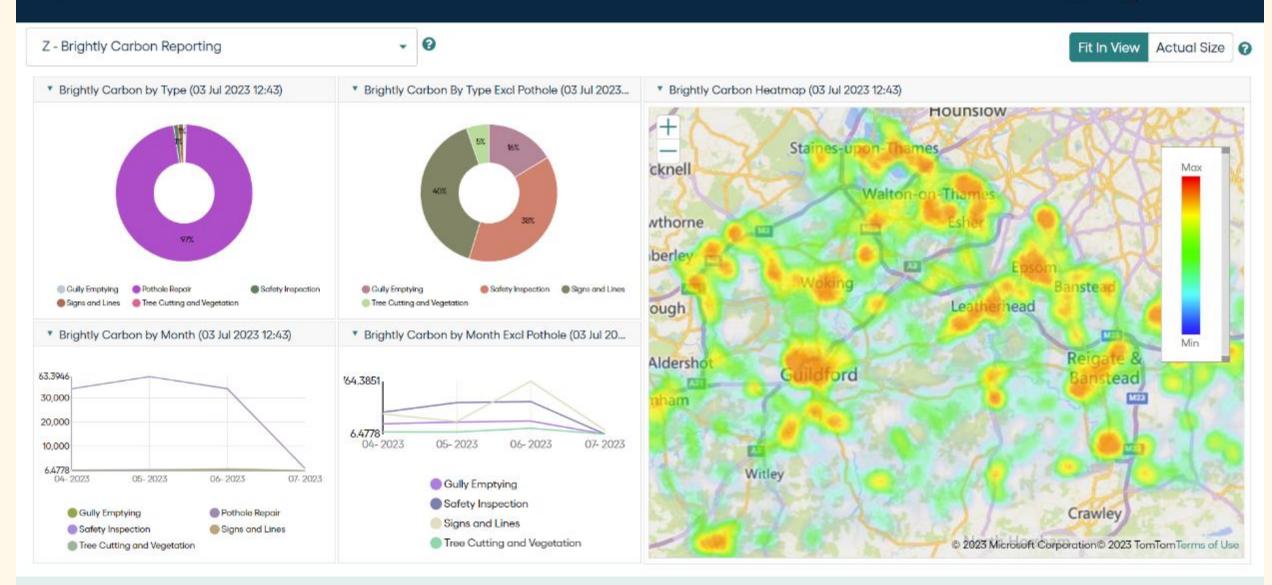

Combining the real and digital world to empower clients to act flexibly and sustainably

Siemens + Brightly



# Application independent integrations using industry standard API technology

















# **Brightly – IoT Integration**

#### **Dashboard view**

Traffic-light dashboards to trigger events once sensors hit certain thresholds

#### Sensor agnostic

Pulls sensor data from any sensor, taking readings on temperature, air quality, fill levels and many more...



#### **Single Spatial View**

Visibility of data across assets, teams and processes



# Siemens Blockage Predictor



#### Field working

Auto-job allocation to crew in the field



# Sustainable Communities.



# **Asset Lifecycle Management 2.0**



# Operate and Maintain





### Confirm® Dashboard





Nick Vague



# **Baseline**



# **Brightly Asset Management Journey**



Dependable asset register to consolidate asset information, schedule maintenance and monitor asset conditions Use analytics to identify focus areas for action and investment and support datadriven decisions

Target solutions (automation, interaction, proactive communications, etc.) to have impact on key areas of focus



# Thank you